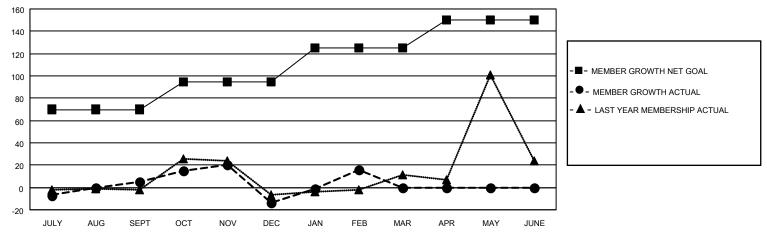

## GOALS AND ACTUAL MEMBERS CUMULATIVE

| DROPPED CLUBS: 0 |    | 28 CLUBS OF 55 ADDED 1 OR<br>MORE NEW MEMBERS | GENDER DISTRIBUTION             |                              |  |
|------------------|----|-----------------------------------------------|---------------------------------|------------------------------|--|
|                  |    | INORE NEW MEMBERS                             | MALE<br>FEMALE                  | 479 (36.93%)<br>818 (63.07%) |  |
| DROPPED MEMBERS  |    |                                               | NON BINARY PREFER NOT TO ANSWER | 0 (0.00%)<br>0 (0.00%)       |  |
| DECEASED         | 4  |                                               | THE ENTITY TO ANOWER            | 0 (0.0070)                   |  |
| CLUB CANCELLED   | 0  | CLICK HERE FOR CUMULATIVE                     | TOTAL FAMILY UNIT MEMBERS       | 306                          |  |
| OTHER            | 59 | MEMBERSHIP DATA                               |                                 |                              |  |
| TOTAL            | 63 |                                               | FAMILY MEMBERS PAYING HA        | LF DUES 165                  |  |

## MONTHLY MEMBERSHIP PROGRESS REPORT

LOCATION TURKEY District 118 Y Results as of: 2/28/2023

| Clubs RESULTS FOR 2022-2023 |   |   |   | Members RESULTS FOR 2022-2023 |    |    |    |
|-----------------------------|---|---|---|-------------------------------|----|----|----|
|                             |   |   |   |                               |    |    |    |
| JULY/AUG/SEPT               | 0 | 0 | 0 | JULY/AUG/SEPT                 | 70 | 19 | 11 |
| OCT/NOV/DEC                 | 0 | 0 | 0 | OCT/NOV/DEC                   | 25 | 34 | 49 |
| JAN/FEB/MAR                 | 1 | 0 | 0 | JAN/FEB/MAR                   | 30 | 38 | 3  |
| APR/MAY/JUNE                | 1 | 0 | 0 | APR/MAY/JUNE                  | 25 | 0  | 0  |