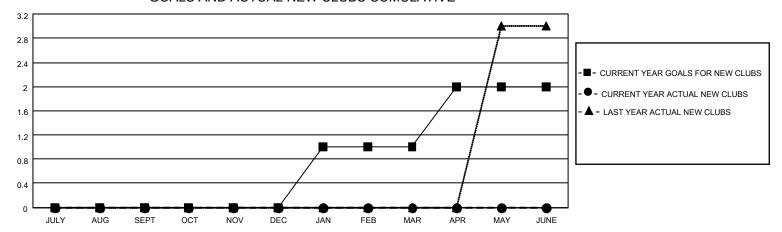

## GOALS AND ACTUAL NEW CLUBS CUMULATIVE

## MONTHLY MEMBERSHIP PROGRESS REPORT

LOCATION TURKEY District 118 Y Results as of: 2/28/2023

| Clubs RESULTS FOR 2022-2023 |   |   |   | Members RESULTS FOR 2022-2023 |    |    |    |
|-----------------------------|---|---|---|-------------------------------|----|----|----|
|                             |   |   |   |                               |    |    |    |
| JULY/AUG/SEPT               | 0 | 0 | 0 | JULY/AUG/SEPT                 | 70 | 19 | 11 |
| OCT/NOV/DEC                 | 0 | 0 | 0 | OCT/NOV/DEC                   | 25 | 34 | 49 |
| JAN/FEB/MAR                 | 1 | 0 | 0 | JAN/FEB/MAR                   | 30 | 38 | 3  |
| APR/MAY/JUNE                | 1 | 0 | 0 | APR/MAY/JUNE                  | 25 | 0  | 0  |